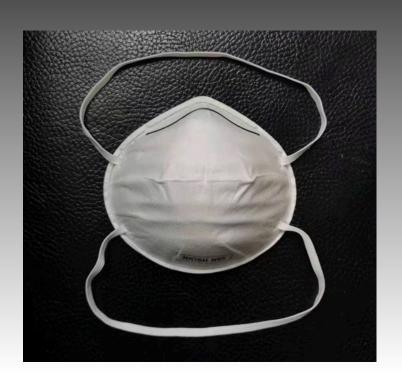

#### **Product Description**

N95 without valve Metal strip for nasal adjustment Elastic rubber Origin: China

Niosh

Standards Niosh

Box: 62 x 29 x 34 cm Box GW: 5.0 kg 400 pcs / box 20 packs / box 20 units / pack