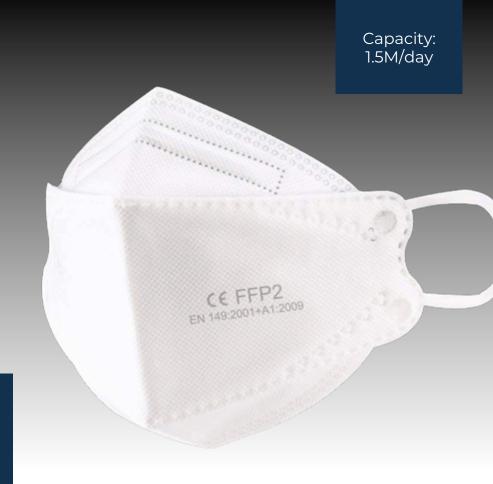

#### **Product Description**

FFP2 without valve Metal strip for nasal adjustment Elastic rubber Origin: China

Standards
Directive 2016/425
EN149:2001+A1:2009
FDA

Box: 55 x 44 x 38 cm Box GW: 9.5kg 1000 pcs / box