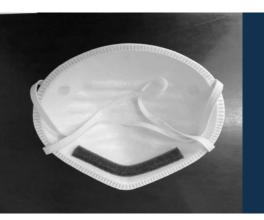

#### **Product Description**

FFP2 without valve Metal strip for nasal adjustment Elastic rubber Origin: China

Standards
Directive 2016/425
EN149:2001+A1:2009
FDA

Box: 55 x 44 x 38 cm Box GW: 9.5kg 1000 pcs / box