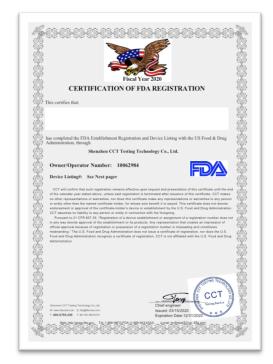

sal adjustment Elastic rubber Origin: China



Standards FDA KN95 (GB2626-2006)

Box: 55 x 44 x 38 cm Box GW: 9.5kg 1000 pcs / box





#### **Product Description**

FFP2 without valve Metal strip for nasal adjustment Elastic rubber Origin: China



Standards
Directive 2016/425
EN149:2001+A1:2009
FDA

Box: 55 x 44 x 38 cm Box GW: 9.5kg 1000 pcs / box







## N95

#### **Product Description**

N95 without valve Metal strip for nasal adjustment Elastic rubber Origin: China

Niosh



Standards Niosh

Box: 62 x 29 x 34 cm Box GW: 5.0 kg 400 pcs / box 20 packs / box 20 units / pack







# 3Ply

#### **Product Description**

3 ply Medical Face Mask 17.5\*9.5cm Elastic ear loop Type I & Type II (BFE > 99%)



Box: 52x38x30 cm Box GW: 7.6kg 2000 pcs / box









## FFP2/KN95 CERTIFICATES









## **3 PLY CERTIFICATES**











### **OUR SOLUTIONS**



- ✓ Sourcing
- ✓ Factory Auditing
- ✓ Presence on Manufacturing site
- ✓ Inspections before shipment



Reserved 66 CBM by Air

- ~ 800K FFP2/KN95/N95
- ~ 2M Surgical

Departure every Tuesday

Chartering capacity for important volumes



## **AUDITING AND QC**













# THEY TRUST US FOR MASKS SUPPLY