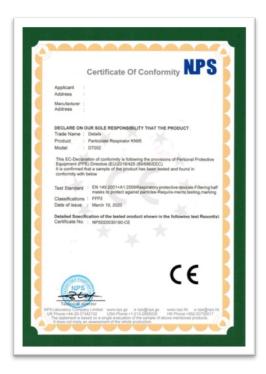

nasal adjustment Elastic rubber Origin: China



Standards FDA KN95 (GB2626-2006)

Box: 55 x 44 x 38 cm Box GW: 9.5kg 1000 pcs / box





#### **Product Description**

FFP2 without valve Metal strip for nasal adjustment Elastic rubber Origin: China



Standards
Directive 2016/425
EN149:2001+A1:2009
FDA

Box: 55 x 44 x 38 cm Box GW: 9.5kg 1000 pcs / box







## N95

#### **Product Description**

N95 without valve Metal strip for nasal adjustment Elastic rubber Origin: China

Niosh



Standards Niosh

Box: 62 x 29 x 34 cm Box GW: 5.0 kg 400 pcs / box 20 packs / box 20 units / pack







# 3Ply

#### **Product Description**

3 ply Medical Face Mask 17.5\*9.5cm Elastic ear loop Type I & Type II (BFE > 99%)



Box: 52x38x30 cm Box GW: 7.6kg 2000 pcs / box









## FFP2/KN95 CERTIFICATES









## **3 PLY CERTIFICATES**











### **OUR SOLUTIONS**



- ✓ Sourcing
- ✓ Factory Auditing
- ✓ Presence on Manufacturing site
- ✓ Inspections before shipment



Reserved 66 CBM by Air

- ~ 800K FFP2/KN95/N95
- ~ 2M Surgical

Departure every Tuesday

Chartering capacity for important volumes



## **AUDITING AND QC**













# THEY TRUST US FOR MASKS SUPPLY