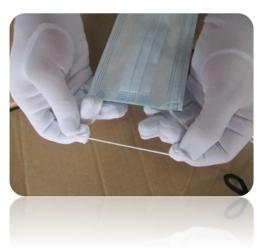

00 pcs / box







## N95

#### **Product Description**

N95 without valve Metal strip for nasal adjustment Elastic rubber Origin: China

Niosh



Standards Niosh

Box: 62 x 29 x 34 cm Box GW: 5.0 kg 400 pcs / box 20 packs / box 20 units / pack







# 3Ply

#### **Product Description**

3 ply Medical Face Mask 17.5\*9.5cm Elastic ear loop Type I & Type II (BFE > 99%)



Box: 52x38x30 cm Box GW: 7.6kg 2000 pcs / box









## FFP2/KN95 CERTIFICATES









## **3 PLY CERTIFICATES**











### **OUR SOLUTIONS**



- ✓ Sourcing
- ✓ Factory Auditing
- ✓ Presence on Manufacturing site
- ✓ Inspections before shipment



Reserved 66 CBM by Air

- ~ 800K FFP2/KN95/N95
- ~ 2M Surgical

Departure every Tuesday

Chartering capacity for important volumes



## **AUDITING AND QC**













# THEY TRUST US FOR MASKS SUPPLY