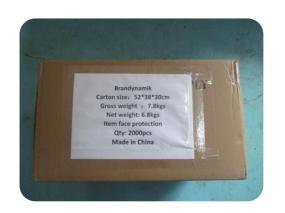

#### **Product Description**

3 ply Medical Face Mask 17.5\*9.5cm Elastic ear loop Type I & Type II (BFE > 99%)

Box: 52x38x30 cm Box GW: 7.6kg 2000 pcs / box