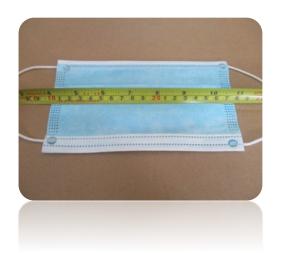

#### **Product Description**

3 ply Medical Face Mask 17.5\*9.5cm Elastic ear loop Type I & Type II (BFE > 99%)

Box: 52x38x30 cm Box GW: 7.6kg 2000 pcs / box