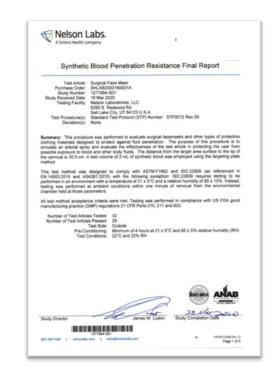

n: China



Standards FDA KN95 (GB2626-2006)

Box: 55 x 44 x 38 cm Box GW: 9.5kg 1000 pcs / box





#### **Product Description**

FFP2 without valve Metal strip for nasal adjustment Elastic rubber Origin: China



Standards
Directive 2016/425
EN149:2001+A1:2009
FDA

Box: 55 x 44 x 38 cm Box GW: 9.5kg 1000 pcs / box







## N95

#### **Product Description**

N95 without valve Metal strip for nasal adjustment Elastic rubber Origin: China

Niosh



Standards Niosh

Box: 62 x 29 x 34 cm Box GW: 5.0 kg 400 pcs / box 20 packs / box 20 units / pack







# 3Ply

#### **Product Description**

3 ply Medical Face Mask 17.5\*9.5cm Elastic ear loop Type I & Type II (BFE > 99%)



Box: 52x38x30 cm Box GW: 7.6kg 2000 pcs / box









## FFP2/KN95 CERTIFICATES









## **3 PLY CERTIFICATES**











### **OUR SOLUTIONS**



- ✓ Sourcing
- ✓ Factory Auditing
- ✓ Presence on Manufacturing site
- ✓ Inspections before shipment



Reserved 66 CBM by Air

- ~ 800K FFP2/KN95/N95
- ~ 2M Surgical

Departure every Tuesday

Chartering capacity for important volumes



## **AUDITING AND QC**













# THEY TRUST US FOR MASKS SUPPLY