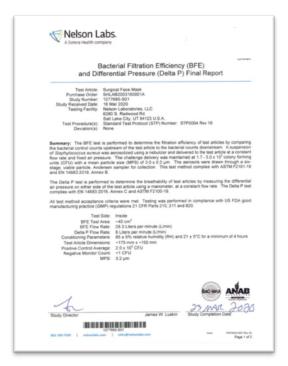

gin: China



Standards FDA KN95 (GB2626-2006)

Box: 55 x 44 x 38 cm Box GW: 9.5kg 1000 pcs / box





#### **Product Description**

FFP2 without valve Metal strip for nasal adjustment Elastic rubber Origin: China



Standards
Directive 2016/425
EN149:2001+A1:2009
FDA

Box: 55 x 44 x 38 cm Box GW: 9.5kg 1000 pcs / box







## N95

#### **Product Description**

N95 without valve Metal strip for nasal adjustment Elastic rubber Origin: China

Niosh



Standards Niosh

Box: 62 x 29 x 34 cm Box GW: 5.0 kg 400 pcs / box 20 packs / box 20 units / pack







# 3Ply

#### **Product Description**

3 ply Medical Face Mask 17.5\*9.5cm Elastic ear loop Type I & Type II (BFE > 99%)



Box: 52x38x30 cm Box GW: 7.6kg 2000 pcs / box









## FFP2/KN95 CERTIFICATES









## **3 PLY CERTIFICATES**











### **OUR SOLUTIONS**



- ✓ Sourcing
- ✓ Factory Auditing
- ✓ Presence on Manufacturing site
- ✓ Inspections before shipment



Reserved 66 CBM by Air

- ~ 800K FFP2/KN95/N95
- ~ 2M Surgical

Departure every Tuesday

Chartering capacity for important volumes



## **AUDITING AND QC**













# THEY TRUST US FOR MASKS SUPPLY