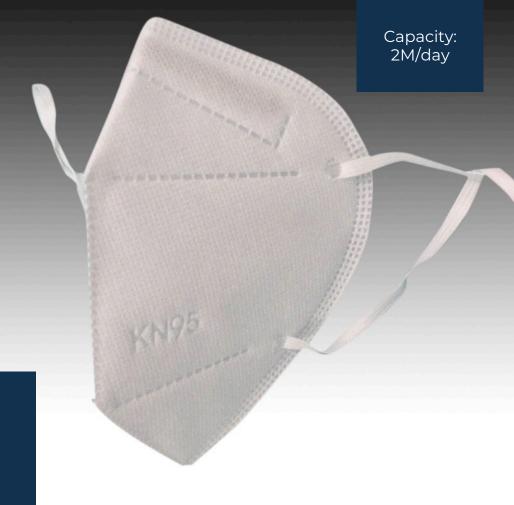

#### **Product Description**

KN95 without valve Metal strip for nasal adjustment Elastic rubber Origin: China

Standards FDA KN95 (GB2626-2006)

Box: 55 x 44 x 38 cm Box GW: 9.5kg 1000 pcs / box