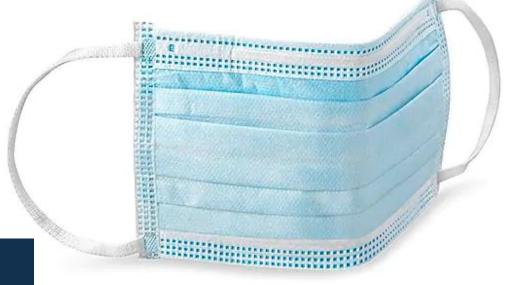

#### **Product Description**

3 ply Medical Face Mask 17.5\*9.5cm Elastic ear loop Type I & Type II (BFE > 99%)

Box: 52x38x30 cm Box GW: 7.6kg 2000 pcs / box