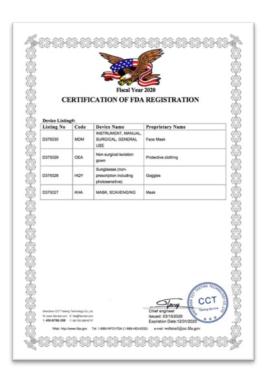

l adjustment Elastic rubber Origin: China



Standards FDA KN95 (GB2626-2006)

Box: 55 x 44 x 38 cm Box GW: 9.5kg 1000 pcs / box





#### **Product Description**

FFP2 without valve Metal strip for nasal adjustment Elastic rubber Origin: China



Standards
Directive 2016/425
EN149:2001+A1:2009
FDA

Box: 55 x 44 x 38 cm Box GW: 9.5kg 1000 pcs / box







## N95

#### **Product Description**

N95 without valve Metal strip for nasal adjustment Elastic rubber Origin: China

Niosh



Standards Niosh

Box: 62 x 29 x 34 cm Box GW: 5.0 kg 400 pcs / box 20 packs / box 20 units / pack







# 3Ply

#### **Product Description**

3 ply Medical Face Mask 17.5\*9.5cm Elastic ear loop Type I & Type II (BFE > 99%)



Box: 52x38x30 cm Box GW: 7.6kg 2000 pcs / box









## FFP2/KN95 CERTIFICATES









## **3 PLY CERTIFICATES**











### **OUR SOLUTIONS**



- ✓ Sourcing
- ✓ Factory Auditing
- ✓ Presence on Manufacturing site
- ✓ Inspections before shipment



Reserved 66 CBM by Air

- ~ 800K FFP2/KN95/N95
- ~ 2M Surgical

Departure every Tuesday

Chartering capacity for important volumes



## **AUDITING AND QC**













# THEY TRUST US FOR MASKS SUPPLY